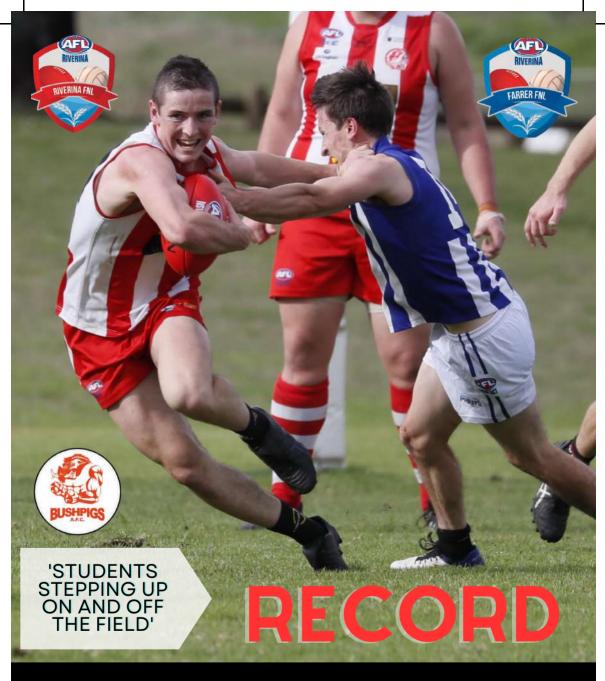

## Students stepping up on and off the field

WHEN Sarah Trewick was separated from her loved ones for the best part of two years during the COVID pandemic, it was the Charles Sturt University Football Netball Club that proved to be a family away from her family.

## 'Students stepping up on and off the field

Gab Goldsworthy, at 25, feels like an old head at CSU given she first arrived back in 2017 from Beechworth.

With a passion for women's football, Goldsworthy loves the fact the club's destiny is in their own hands.